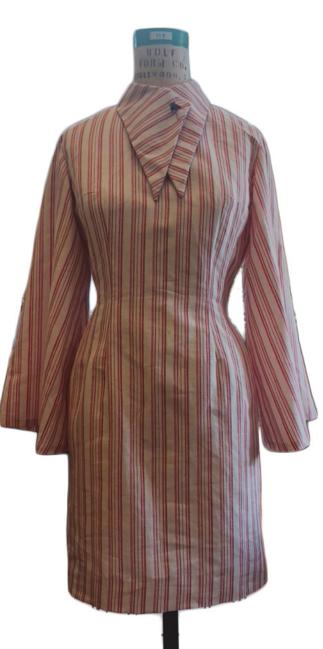

Shirt and trousers were drafted flat by hand using basic Size 8 slopers that provided an understanding of patterns, which were derived from basic blocks. Started with measurements of a model and drafted slopers (blocks) according to those measurements using CLO3D.

First draft adjustments.

Final fitting of custom slopers.

| Collection   The Making of a Legen     Designer   Jac Benford     Garment   Fitted Shirt; Laced                                                                                                                                                                                                                                                                                                                                                                                                                                                      | nd # of Pieces 10<br>Description Pleader with leading or site scale and under<br>Season N/A | Date (Muslin)<br>see Size<br>Date (Final) | Oct. 13, 2020<br>Custom to David W.<br>Nov. 19, 2020 |                                                                                                                                                                                                                                                                                                                                                                                                                                                                                                                                                                                                                                                                                                                                                                                                                                                                                                                                                                                                                                                                                                                                                                                                                                                                                                                                                                                                                                                                                                                                                                                                                                                                                                                                                                                                                                                                                                                                                                                                                                                                                                                                                                                                                                                                                                                                                                                                                                   |
|------------------------------------------------------------------------------------------------------------------------------------------------------------------------------------------------------------------------------------------------------------------------------------------------------------------------------------------------------------------------------------------------------------------------------------------------------------------------------------------------------------------------------------------------------|---------------------------------------------------------------------------------------------|-------------------------------------------|------------------------------------------------------|-----------------------------------------------------------------------------------------------------------------------------------------------------------------------------------------------------------------------------------------------------------------------------------------------------------------------------------------------------------------------------------------------------------------------------------------------------------------------------------------------------------------------------------------------------------------------------------------------------------------------------------------------------------------------------------------------------------------------------------------------------------------------------------------------------------------------------------------------------------------------------------------------------------------------------------------------------------------------------------------------------------------------------------------------------------------------------------------------------------------------------------------------------------------------------------------------------------------------------------------------------------------------------------------------------------------------------------------------------------------------------------------------------------------------------------------------------------------------------------------------------------------------------------------------------------------------------------------------------------------------------------------------------------------------------------------------------------------------------------------------------------------------------------------------------------------------------------------------------------------------------------------------------------------------------------------------------------------------------------------------------------------------------------------------------------------------------------------------------------------------------------------------------------------------------------------------------------------------------------------------------------------------------------------------------------------------------------------------------------------------------------------------------------------------------------|
| Measurements     Specific Measurements Britz     1   Cell Vales Length   6.00067     2   Cell Vales Length   6.00067     3   Shores Length   6.00067     4   Developments   2.0007     5   Scholes Length   6.00067     6   Delayed Wolfs   0.00066     7   Cellar Month   0.00066     8   Seld Seam   12.4062     9   Sheld Langth   0.0224     10   Sheld Wolfs   0.00061     10   Sheld Wolfs   0.0017     10   Sheld Wolfs   0.0017     11   Seld Wale Wolfs   0.0017     12   Seld Wale Wolfs   0.0017     13   Center Wale Half Wolfs   0.0017 |                                                                                             | J.F.                                      |                                                      | Spec Sheets                                                                                                                                                                                                                                                                                                                                                                                                                                                                                                                                                                                                                                                                                                                                                                                                                                                                                                                                                                                                                                                                                                                                                                                                                                                                                                                                                                                                                                                                                                                                                                                                                                                                                                                                                                                                                                                                                                                                                                                                                                                                                                                                                                                                                                                                                                                                                                                                                       |
|                                                                                                                                                                                                                                                                                                                                                                                                                                                                                                                                                      |                                                                                             |                                           |                                                      | Fylet Tape Installation<br>Fylet Tape<br>11 for Gament<br>Fylet Fylet Tape<br>11 for Gament<br>Fylet Fylet Fylet<br>11 for Gament<br>Fylet Fylet<br>Fylet Fylet |
| 000000000000000000000000000000000000000                                                                                                                                                                                                                                                                                                                                                                                                                                                                                                              |                                                                                             |                                           | N                                                    | 18in Image: Second                                                                                                                                                                                                                                                                                                                                                   |
| 500000000000000000000000000000000000000                                                                                                                                                                                                                                                                                                                                                                                                                                                                                                              | C C C C C C C C C C C C C C C C C C C                                                       |                                           | S                                                    | Name Colored Lining for Pockets   Color Green   Weight Lightweight   Content 100% Polyesyer                                                                                                                                                                                                                                                                                                                                                                                                                                                                                                                                                                                                                                                                                                                                                                                                                                                                                                                                                                                                                                                                                                                                                                                                                                                                                                                                                                                                                                                                                                                                                                                                                                                                                                                                                                                                                                                                                                                                                                                                                                                                                                                                                                                                                                                                                                                                       |