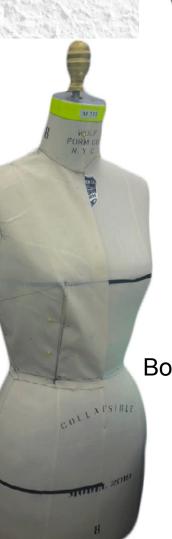

## Construction, Patternmaking, and Tailoring

Bodice drapes.

A draped dress and raglan jacket that provided an understanding of how clothes fit the body.

Dress and shirt-jacket were final projects for Sewing 100, which taught students how to operate industrial sewing machines, buttonhole machines, and sergers.