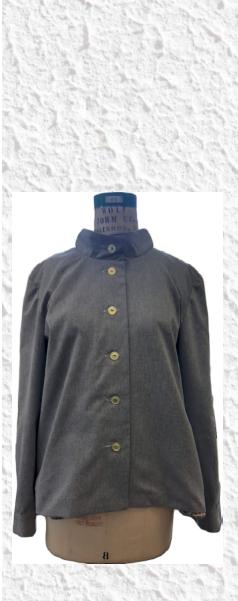

## Construction, Patternmaking, and Tailoring

Bodice drapes.

A draped dress and raglan jacket that provided an understanding of how clothes fit the body.

Dress and shirt-jacket were final projects for Sewing 100, which taught students how to operate industrial sewing machines, buttonhole machines, and sergers.