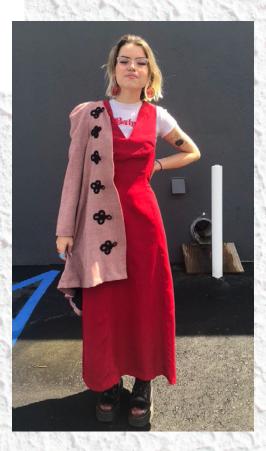

## Construction, Patternmaking, and Tailoring







Bodice drapes.

A draped dress and raglan jacket that provided an understanding of how clothes fit the body.



Dress and shirt-jacket were final projects for Sewing 100, which taught students how to operate industrial sewing machines, buttonhole machines, and sergers.





Shirt and trousers were drafted flat by hand using basic Size 8 slopers that provided an understanding of patterns, which were derived from basic blocks. Started with measurements of a model and drafted slopers (blocks) according to those measurements using CLO3D.



First draft adjustments.



Final fitting of custom slopers.



| Collection   The Making of a Legen     Designer   Jac Benford     Garment   Fitted Shirt; Laced